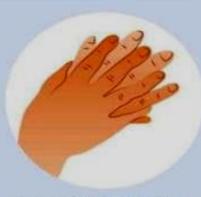

### HAND HYGIENE

### The Right Way to Wash Your Hands

Grip fingers on Make sure to clean each hand thumbs

Spread the soap lather over the backs of hands

Press fingertips into palm of each hand

Make sure soap gets in between fingers

Dry thoroughly with clean towel or paper towel