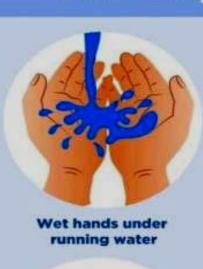

### HAND HYGIENE

### The Right Way to Wash Your Hands

Grip fingers on Make sure to clean each hand thumbs

Spread the soap lather over the backs of hands

Press fingertips into palm of each hand

Make sure soap gets in between fingers